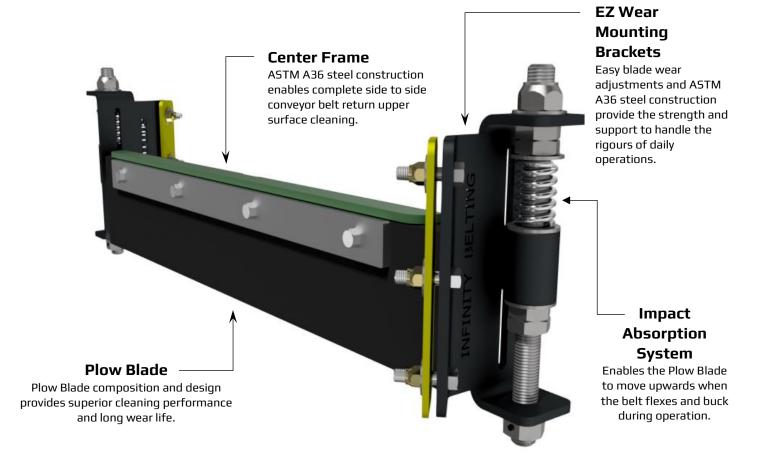

## **EXCEPTIONAL PERFORMANCE, LONG LASTING & DURABLE**

Infinity Belting Ltd.'s Angle Plow Scrapers have been designed to keep your operation running by eliminating material build up on the belt return upper surface and tail pulley. The Angle Plow can be used in applications such as Agricultural, Bio-Mass, Forestry & anywhere that Bulk Handling Conveyor systems exist.

## **FEATURES AND BENEFITS:**

- Plow Blade design conforms to the running belt surface ensuring adaptable surface contact without excessive pressure having to be applied.
- Patent pending Impact Absorption Mounting System (IAMS) provides fully adjustable blade to surface contact and impact reduction ensuring superior cleaning performance and zero belt damage.
- Infinity Belting Angle Plow's are available in all belt widths and can be installed on any style frame in the market.
- Rudimentary, compact design enables successful installation in restricted, tight locations within your conveyor system.
- Rock solid construction will give long term service in many applications.