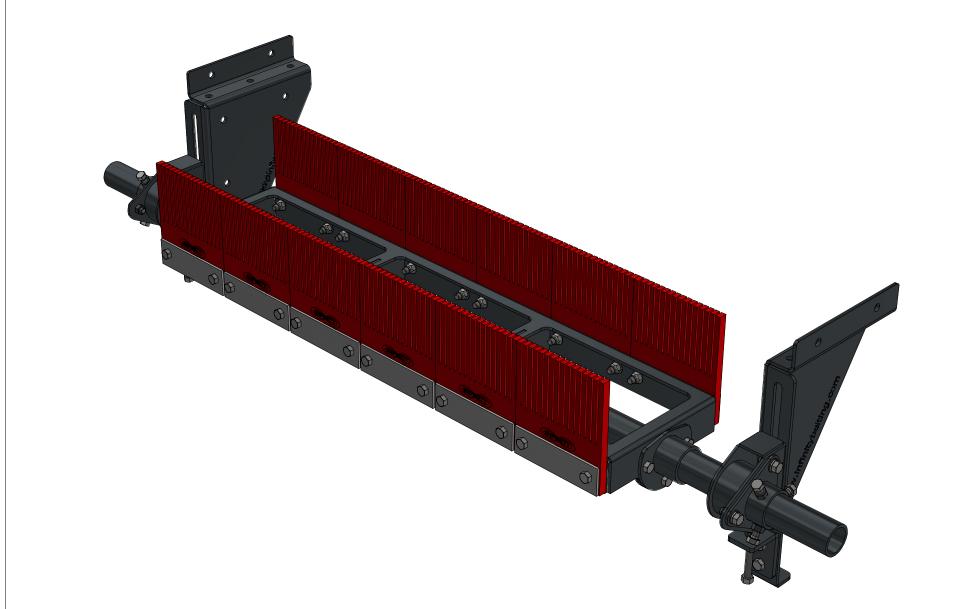

Title: PRESENTATION VIEW

Product #:

IBL-48TBCUB-9(6)-HD

Sheet Series:

Scale:

|            | UNLESS OTHERW                                                       | /ISE SPECIFIED |          | ANGLE<br>ECTION |
|------------|---------------------------------------------------------------------|----------------|----------|-----------------|
| et Series: | TOLERANCES:                                                         |                |          |                 |
| et series. | ZERO PLACE DECIMAL `0.060                                           |                |          |                 |
| 2021       | TWO PLACE DECIMAL `0.045<br>THREE PLACE DECIMAL `0.010, ANGULAR `1° |                |          |                 |
| le:        | DIMS:                                                               | Sheet:         | <u> </u> | Rev.            |
| 1:7.5      | INCH                                                                | 1 of           | 2        | Α               |