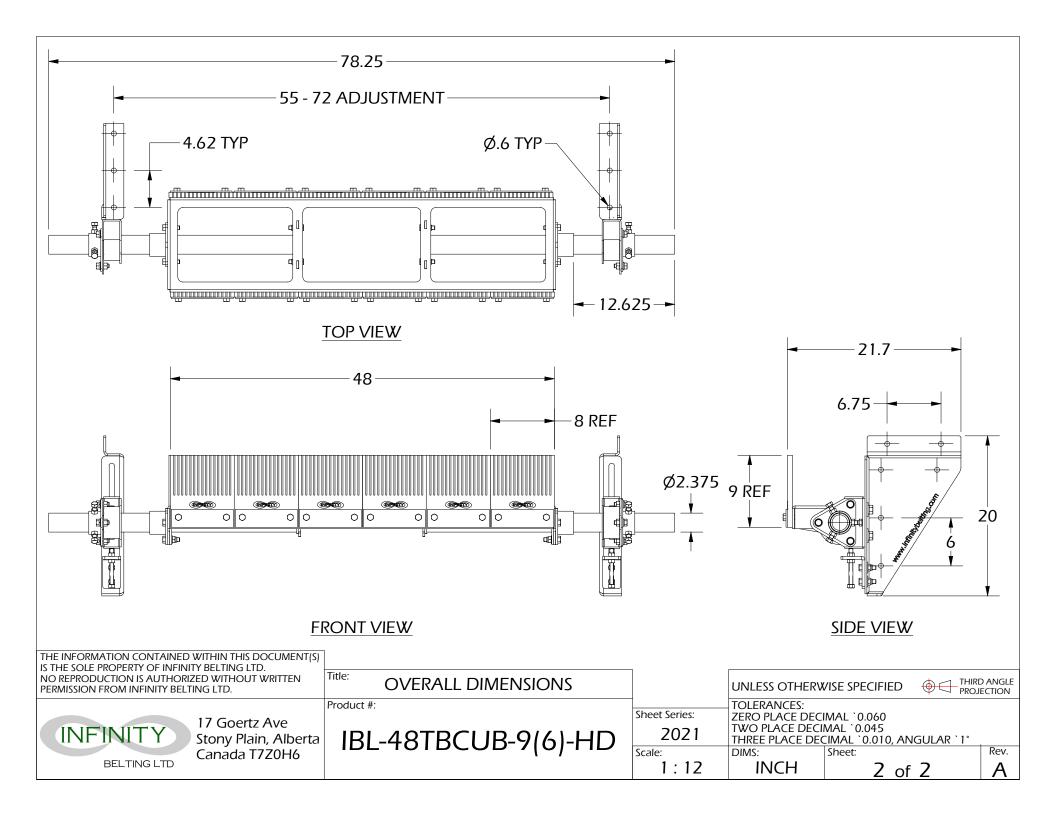

THE INFORMATION CONTAINED WITHIN THIS DOCUMENT(S) IS THE SOLE PROPERTY OF INFINITY BELTING LTD. NO REPRODUCTION IS AUTHORIZED WITHOUT WRITTEN PERMISSION FROM INFINITY BELTING LTD.

INFINITY BELTING LTD

17 Goertz Ave Stony Plain, Alberta Canada T7Z0H6