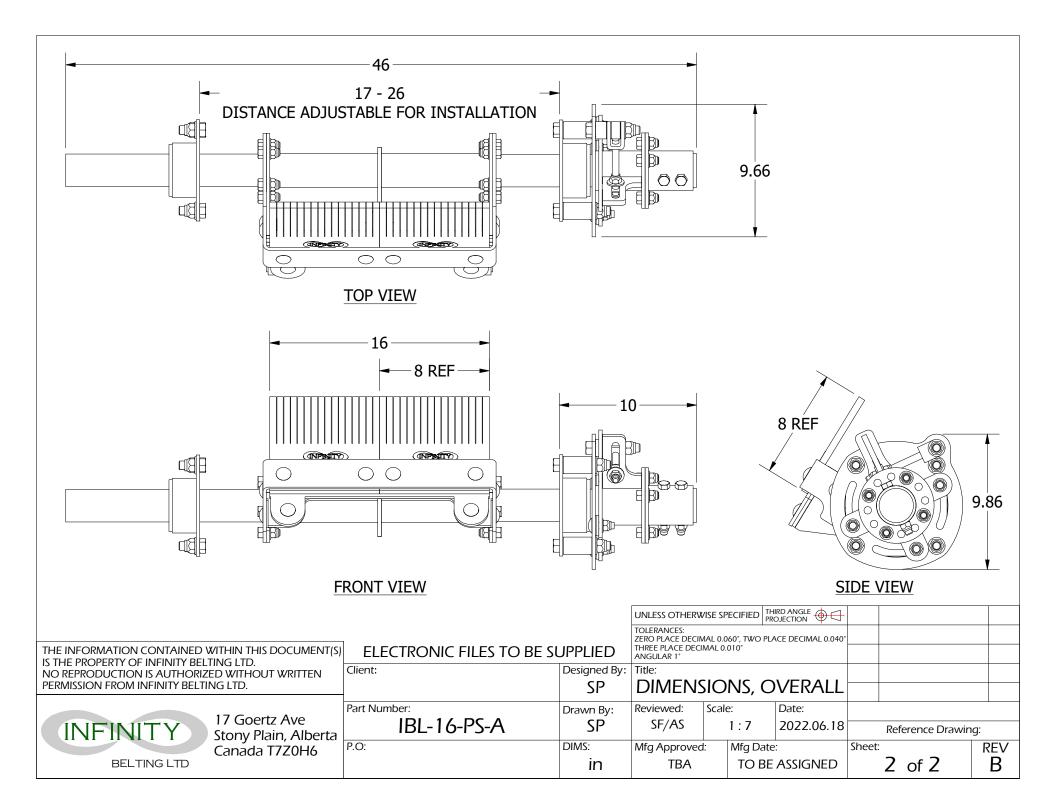

|                                                                                                                                                                                        | ISOMETI                             | RIC VIEWS                      |                                                                                                                                          |                          |                                     |                 |
|----------------------------------------------------------------------------------------------------------------------------------------------------------------------------------------|-------------------------------------|--------------------------------|------------------------------------------------------------------------------------------------------------------------------------------|--------------------------|-------------------------------------|-----------------|
| THE INFORMATION CONTAINED WITHIN THIS DOCUMENT(S<br>IS THE PROPERTY OF INFINITY BELTING LTD.<br>NO REPRODUCTION IS AUTHORIZED WITHOUT WRITTEN<br>PERMISSION FROM INFINITY BELTING LTD. | ELECTRONIC FILES TO BE S            | SUPPLIED<br>Designed By:<br>SP | UNLESS OTHERWISE SPECI<br>TOLERANCES:<br>ZERO PLACE DECIMAL 0.060°,<br>THREE PLACE DECIMAL 0.010°<br>ANGULAR 1°<br>Title:<br>SCRAPER, 10 | TWO PLACE DECIMAL 0.040" |                                     |                 |
| <b>INFINITY</b><br>BELTING LTD<br>17 Goertz Ave<br>Stony Plain, Alberta<br>Canada T7Z0H6                                                                                               | Part Number:<br>IBL-16-PS-A<br>P.O: | Drawn By:<br>SP<br>DIMS:<br>in | Reviewed: Scale:   SF/AS 1 : 0   Mfg Approved: Mf                                                                                        | Date:<br>6.5 2022.06.18  | Reference Drawin<br>heet:<br>1 of 2 | ng:<br>REV<br>B |