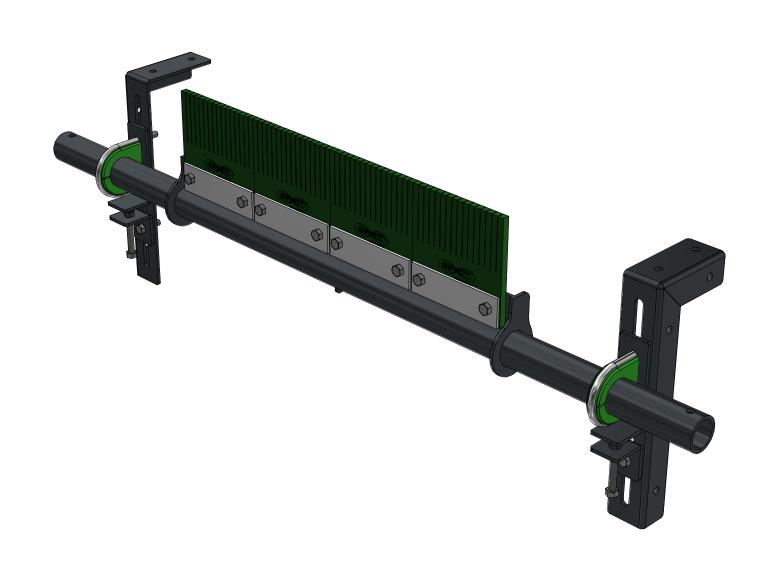

PRESENTATION VIEW

Product #:

IBLS-32-B

| 1:7           | INCH                                                                | 1 c            | of 2                  | Α               |  |
|---------------|---------------------------------------------------------------------|----------------|-----------------------|-----------------|--|
| Scale:        | DIMS:                                                               | Sheet:         |                       | Rev.            |  |
| 2021          | TWO PLACE DECIMAL `0.045<br>THREE PLACE DECIMAL `0.010, ANGULAR `1° |                |                       |                 |  |
| Sheet Series: | ZEROTE RELIVINE 0.000                                               |                |                       |                 |  |
|               | UNLESS OTHERW                                                       | /ISE SPECIFIED | 1 <del>(())   -</del> | ANGLE<br>ECTION |  |