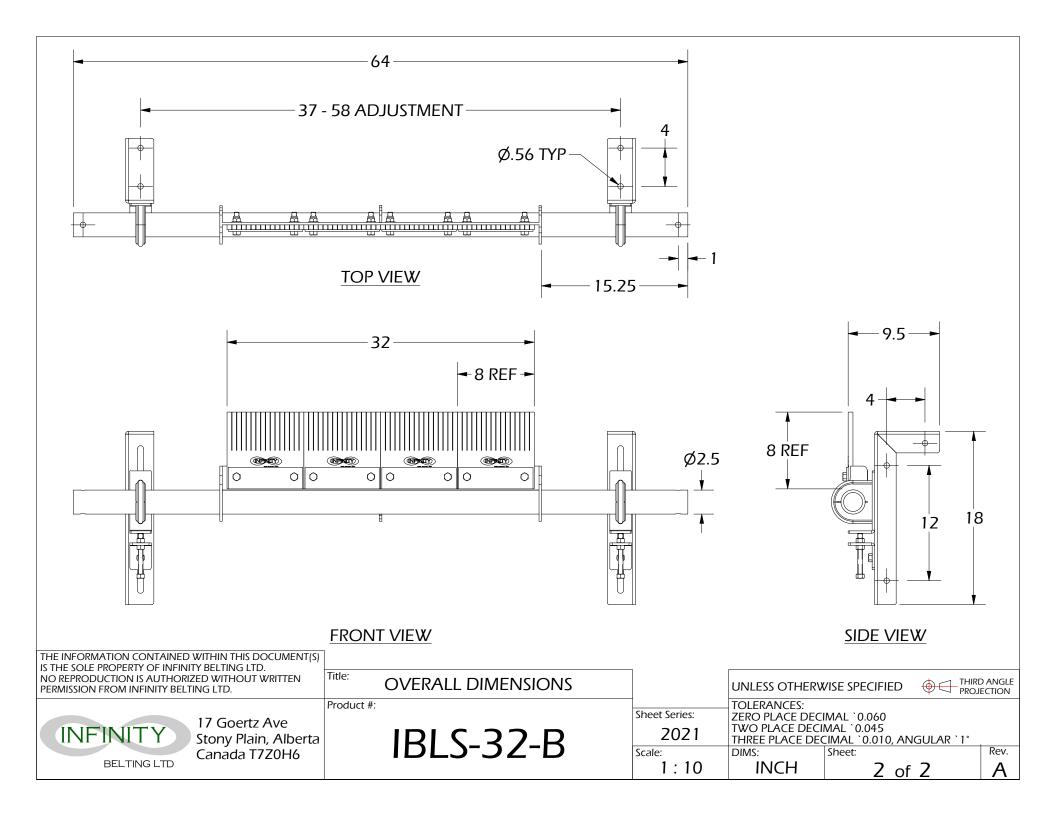

PRESENTATION VIEW

Product #:

IBLS-32-B

| 1:7           | INCH                                                                | 1 c            | of 2                  | Α               |  |
|---------------|---------------------------------------------------------------------|----------------|-----------------------|-----------------|--|
| Scale:        | DIMS:                                                               | Sheet:         |                       | Rev.            |  |
| 2021          | TWO PLACE DECIMAL `0.045<br>THREE PLACE DECIMAL `0.010, ANGULAR `1° |                |                       |                 |  |
| Sheet Series: | ZEROTE RELIVINE 0.000                                               |                |                       |                 |  |
|               | UNLESS OTHERW                                                       | /ISE SPECIFIED | 1 <del>(())   -</del> | ANGLE<br>ECTION |  |