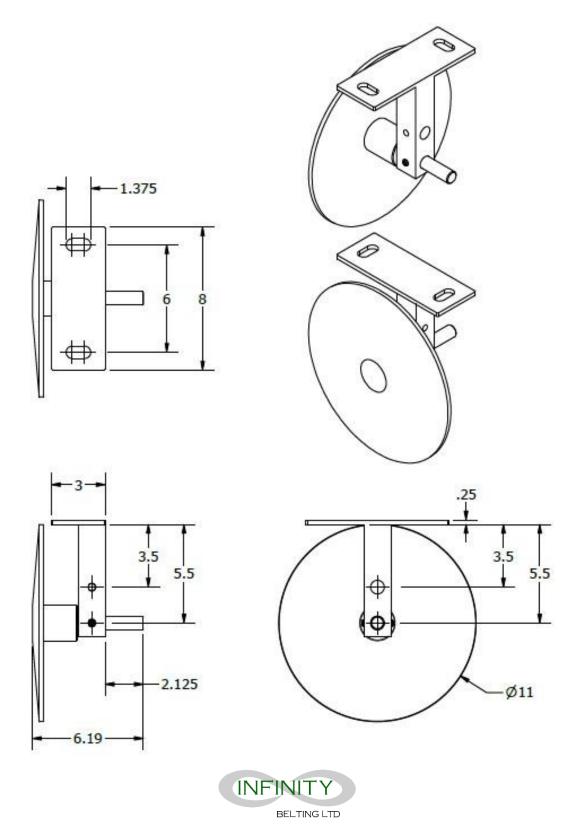

## SIDE GUIDE ROLLER

Designed with a smooth conical surface that rotates as the conveyor belt becomes misaligned from the center line, the Side Guide Roller provides protection to conveyor framework as well as providing training action to the conveyor belt.

## FEATURES AND BENEFITS

- Prevents belts from cutting conveyor framework adjustable drop length, 3.5" or 5.5"
- Slotted footpad eases installation and allows adjustment
- 11" diameter guide plate provides a large rotating surface keeping belt from contacting framework

Assembly part #IBL-SGR-1-A

www.infinitybelting.com

Product shown are for illustrative purposes only and may display optional accessories or components. Please contact Infinity Belting Ltd for more information on product specifications. Please note that changes in engineering, design and specifications; add improvements; or discontinue manufacturing at any time without notice can occur however Infinity Belting Ltd will endeavor to offer a similar or superior option whenever possible.