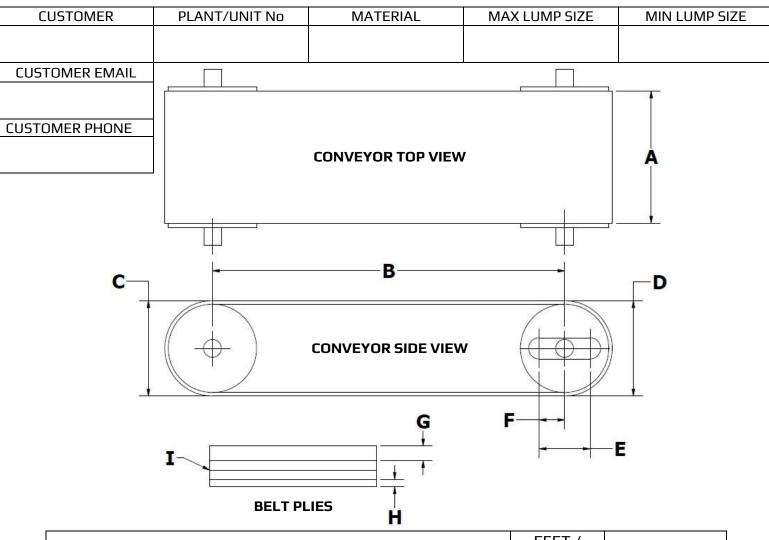

## **CBOF - Conveyor Belt Order Form**

| MEASUREMENTS REQUIRED |                                                      | FEET /<br>INCHES | M / CM |
|-----------------------|------------------------------------------------------|------------------|--------|
| Α                     | BELT WIDTH                                           |                  |        |
| В                     | HEAD PULLEY SHAFT CENTER TO TAIL PULLEY SHAFT CENTER |                  |        |
| С                     | HEAD PULLEY INCLUDING LAGGING                        |                  |        |
| D                     | TAIL PULLEY INCLUDING LAGGING                        |                  |        |
| Е                     | TAKE UP GAP TO ACHIEVE MAXIMUM BELT TENSION          |                  |        |
| F                     | TAKE UP GAP TO ACHIEVE MINIMUM BELT TENSION          |                  |        |
| G                     | TOP LAYER THICKNESS                                  |                  |        |
| Н                     | BOTTOM LAYER THICKNESS                               |                  |        |
| I                     | NUMBER OF PLY                                        |                  |        |