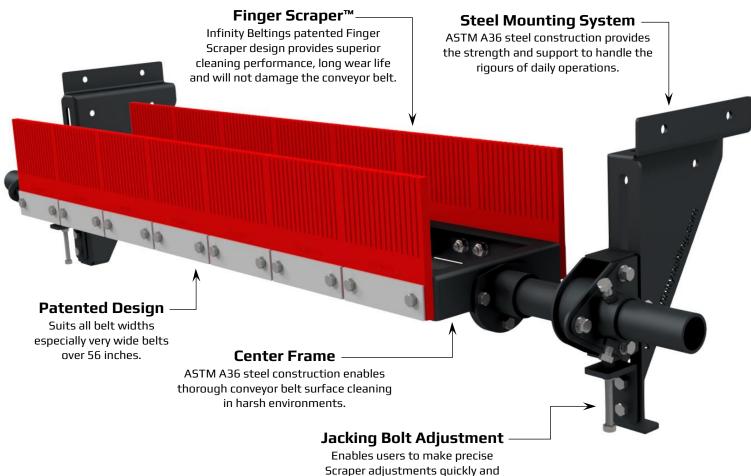

r adjustments qı easily.

## FEATURES AND BENEFITS:

- Patented Finger Scraper<sup>™</sup> paddles flex and conform to the conveyor belt surface ensuring adaptable surface contact without excessive pressure having to be applied.
- The patented flexing, flicking action of the Finger Scraper<sup>™</sup> paddles provide longer dwell time on the conveyor belt surface to ensure superior cleaning.
- Heavy Duty Double Row Scrapers are available in lengths designed to suit your conveyor belt and its framing and is especially suited for belt widths over 56 inches.
- Engineered, compact design enables successful installation in restricted, tight locations within your conveyor system.
- Rock solid ASTM A36 steel construction will give long term service in many applications.