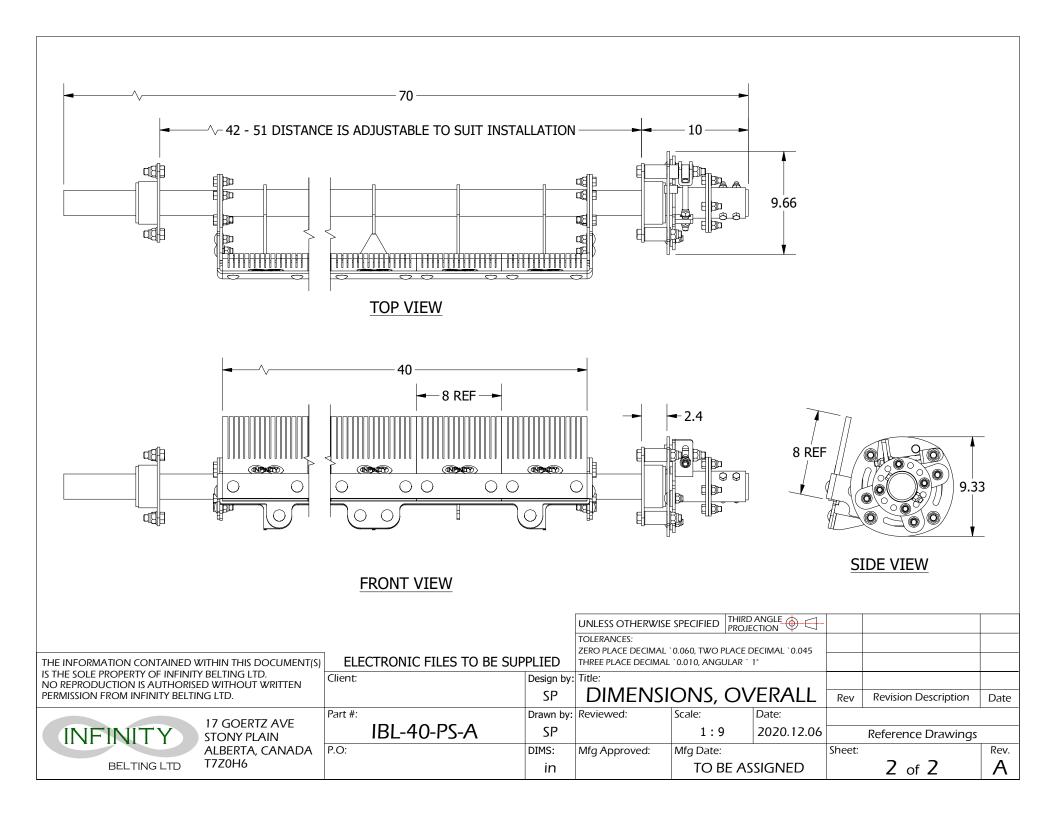

## **ISOMETRIC VIEWS**

|                                                                                              |                                 |             | UNLESS OTHERWISE                                    | SPECIFIED TH   | IIRD ANGLE OJECTION |                    |                      |      |
|----------------------------------------------------------------------------------------------|---------------------------------|-------------|-----------------------------------------------------|----------------|---------------------|--------------------|----------------------|------|
|                                                                                              |                                 | TOLERANCES: |                                                     |                |                     |                    |                      |      |
|                                                                                              |                                 |             | ZERO PLACE DECIMAL `0.060, TWO PLACE DECIMAL `0.045 |                |                     |                    |                      | -    |
| THE INFORMATION CONTAINED WITHIN THIS DOCUMENT(S)                                            | ELECTRONIC FILES TO BE SUPPLIED |             | THREE PLACE DECIMAL `0.010, ANGULAR ` 1°            |                |                     |                    |                      |      |
| IS THE SOLE PROPERTY OF INFINITY BELTING LTD.  NO REPRODUCTION IS AUTHORISED WITHOUT WRITTEN | Client:                         | Design by:  | Title:                                              |                |                     |                    |                      |      |
| PERMISSION FROM INFINITY BELTING LTD.                                                        |                                 | SP          | SCRAPE                                              | R, 40" P       | RIMARY              | Rev                | Revision Description | Date |
| INFINITY  17 GOERTZ AVE STONY PLAIN ALBERTA, CANADA T720H6                                   | Part #:                         | Drawn by:   | Reviewed:                                           | Scale:         | Date:               |                    |                      |      |
|                                                                                              | IBL-40-PS-A                     | SP          |                                                     | 1:8            | 2020.12.06          | Reference Drawings |                      |      |
|                                                                                              | P.O:                            | DIMS:       | Mfg Approved:                                       | Mfg Date:      |                     | Sheet:             |                      | Rev. |
|                                                                                              |                                 | in          |                                                     | TO BE ASSIGNED |                     |                    | 1 of 2               | A    |