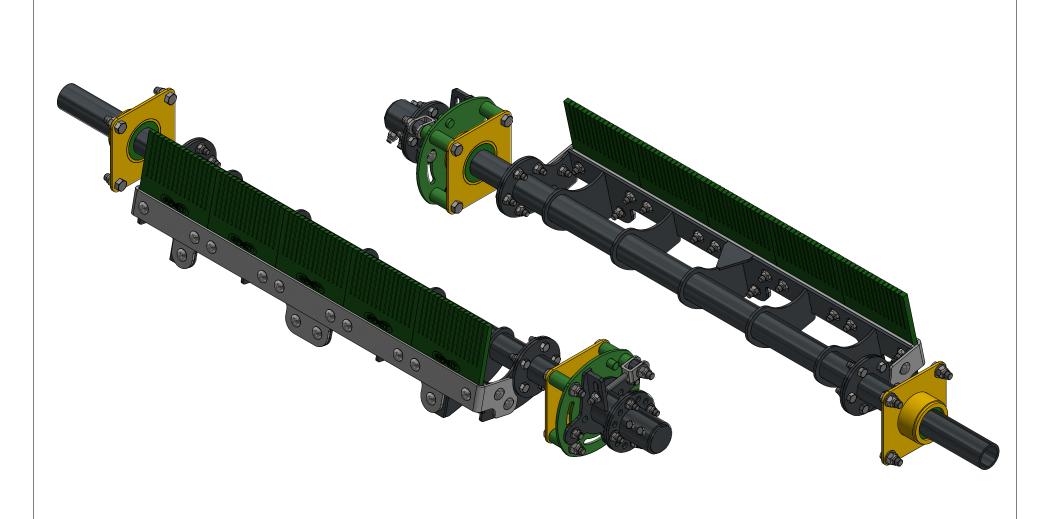

## **ISOMETRIC VIEWS**

|                                                                                              |                                 |             | UNLESS OTHERWISE                                    | SPECIFIED TH   | IIRD ANGLE OJECTION |                    |                      |      |
|----------------------------------------------------------------------------------------------|---------------------------------|-------------|-----------------------------------------------------|----------------|---------------------|--------------------|----------------------|------|
|                                                                                              |                                 | TOLERANCES: |                                                     |                |                     |                    |                      |      |
|                                                                                              |                                 |             | ZERO PLACE DECIMAL `0.060, TWO PLACE DECIMAL `0.045 |                |                     |                    |                      | -    |
| THE INFORMATION CONTAINED WITHIN THIS DOCUMENT(S)                                            | ELECTRONIC FILES TO BE SUPPLIED |             | THREE PLACE DECIMAL `0.010, ANGULAR ` 1°            |                |                     |                    |                      |      |
| IS THE SOLE PROPERTY OF INFINITY BELTING LTD.  NO REPRODUCTION IS AUTHORISED WITHOUT WRITTEN | Client:                         | Design by:  | Title:                                              |                |                     |                    |                      |      |
| PERMISSION FROM INFINITY BELTING LTD.                                                        |                                 | SP          | SCRAPE                                              | R, 40" P       | RIMARY              | Rev                | Revision Description | Date |
| INFINITY  17 GOERTZ AVE STONY PLAIN ALBERTA, CANADA T720H6                                   | Part #:                         | Drawn by:   | Reviewed:                                           | Scale:         | Date:               |                    |                      |      |
|                                                                                              | IBL-40-PS-A                     | SP          |                                                     | 1:8            | 2020.12.06          | Reference Drawings |                      |      |
|                                                                                              | P.O:                            | DIMS:       | Mfg Approved:                                       | Mfg Date:      |                     | Sheet:             |                      | Rev. |
|                                                                                              |                                 | in          |                                                     | TO BE ASSIGNED |                     |                    | 1 of 2               | A    |