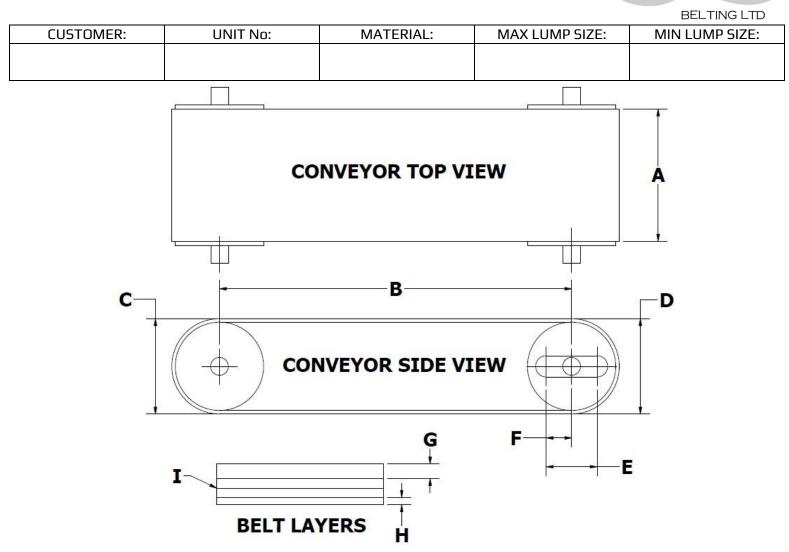

## <u>Conveyor Belt – Order Form</u>

|          | MEASUREMENTS REQUIRED                                | FEET /<br>INCHES | M / CM |
|----------|------------------------------------------------------|------------------|--------|
| А        | BELT WIDTH                                           |                  |        |
| В        | HEAD PULLEY SHAFT CENTER TO TAIL PULLEY SHAFT CENTER |                  |        |
| С        | HEAD PULLEY INCLUDING LAGGING                        |                  |        |
| D        | TAIL PULLEY INCLUDING LAGGING                        |                  |        |
| Е        | TAKE UP GAP TO ACHIEVE MAXIMUM BELT TENSION          |                  |        |
| F        | TAKE UP GAP TO ACHIEVE MINIMUM BELT TENSION          |                  |        |
| G        | TOP LAYER THICKNESS                                  |                  |        |
| н        | BOTTOM LAYER THICKNESS                               |                  |        |
| I        | NUMBER OF PLY                                        |                  |        |
| <u> </u> | Total Belt Length required -                         | ft               | inches |