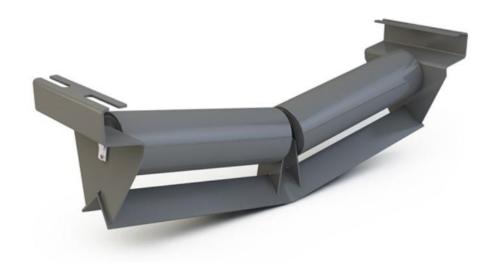

## V-RETURN IDLER

V-Return Idlers are available with 4.5" and 7" drop heights and are built with a 10° two roll trough configuration that allows gravity to naturally keep the belt centered. The shorter two roll design enables the user to implement much lighter rolls than the traditional single roll configurations.

## FFATURES AND BENEFITS

- CEMA C, D, and E in 4.5" and 7" drop heights
- CEMA F in 7" drop heights
- 10° trough angle allows gravity to naturally track the belt
- Available in CEMA C, D, E, and F series
- Available with rubber disc rolls
- Two rolls to aid in replacement by reducing weight