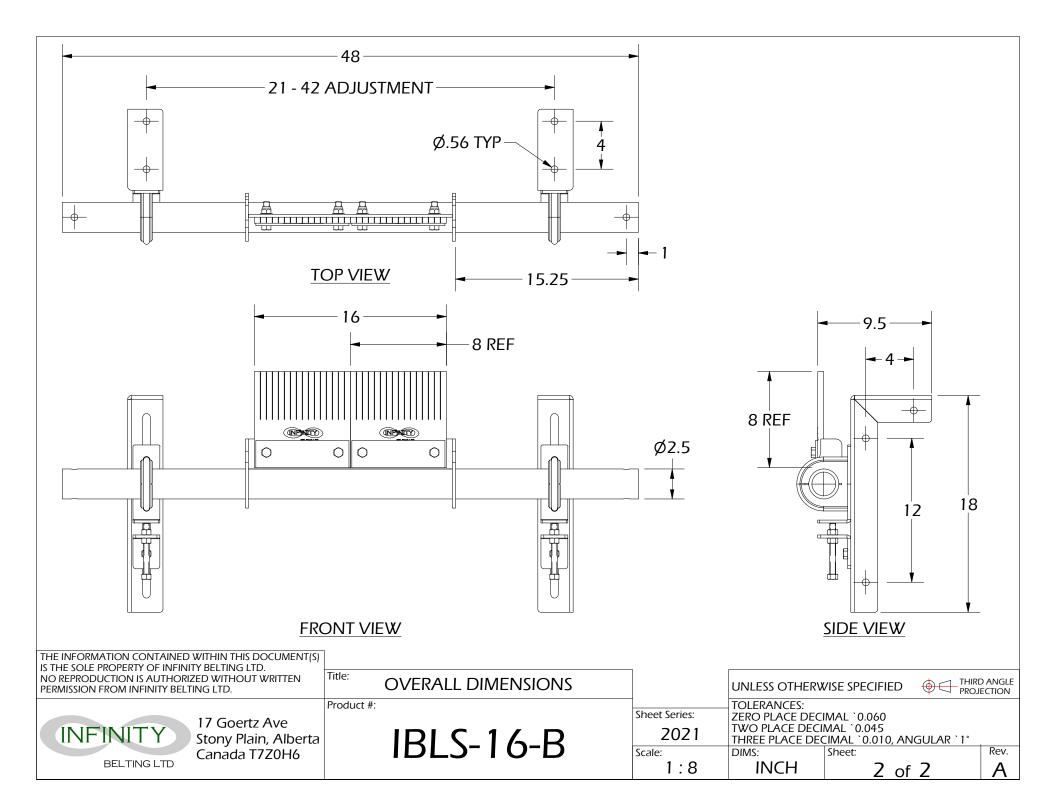

|             | RD ANGLE |
|-----------------------------------------------------------------------------------------------------------------------------------------------------------------------------------------------------------------------------|----------------------------------------|------------------------------------------------------------------------------------|-------------|----------|
| INFINITY<br>BELTING LTD<br>17 Goertz Ave<br>Stony Plain, Alberta<br>Canada T7Z0H6<br>IBLS-16-B                                                                                                                              | Sheet Series:<br>2021<br>Scale:<br>1:5 | TOLERANCES:<br>ZERO PLACE DEC<br>TWO PLACE DEC<br>THREE PLACE DEC<br>DIMS:<br>INCH | IMAL `0.060 | Rev.     |