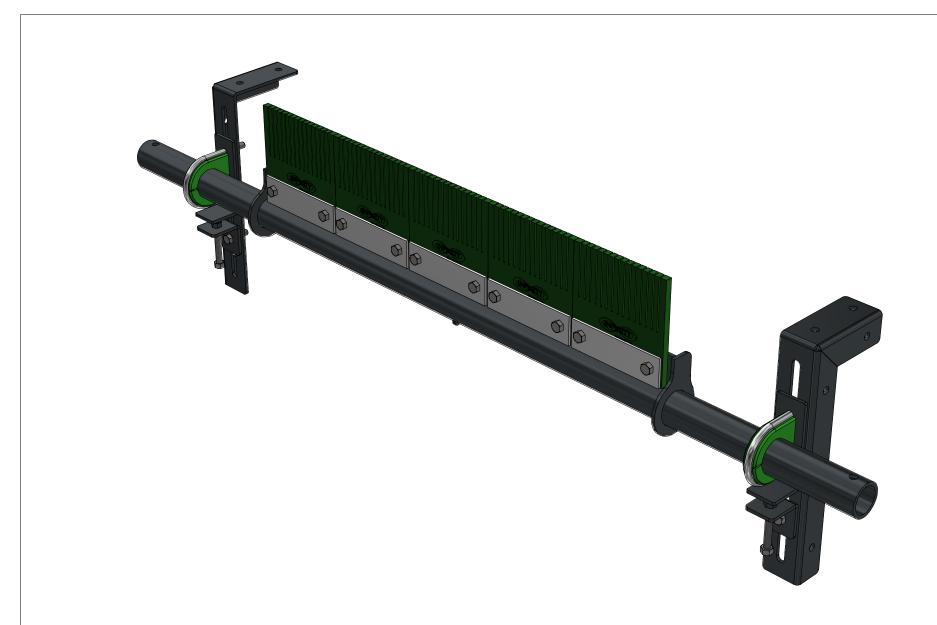

PRESENTATION VIEW

Product #:

IBLS-40-B

|               | UNLESS OTHERW                                                       | /ISE SPECIFIED |      | RD ANGLE<br>DECTION |
|---------------|---------------------------------------------------------------------|----------------|------|---------------------|
| Sheet Series: | TOLERANCES:<br>ZERO PLACE DECI                                      | MAL `0.060     |      |                     |
| 2021          | TWO PLACE DECIMAL `0.045<br>THREE PLACE DECIMAL `0.010, ANGULAR `1° |                |      |                     |
| Scale:        | DIMS:                                                               | Sheet:         |      | Rev.                |
| 1:7           | INCH                                                                | 1 (            | of 2 | A                   |