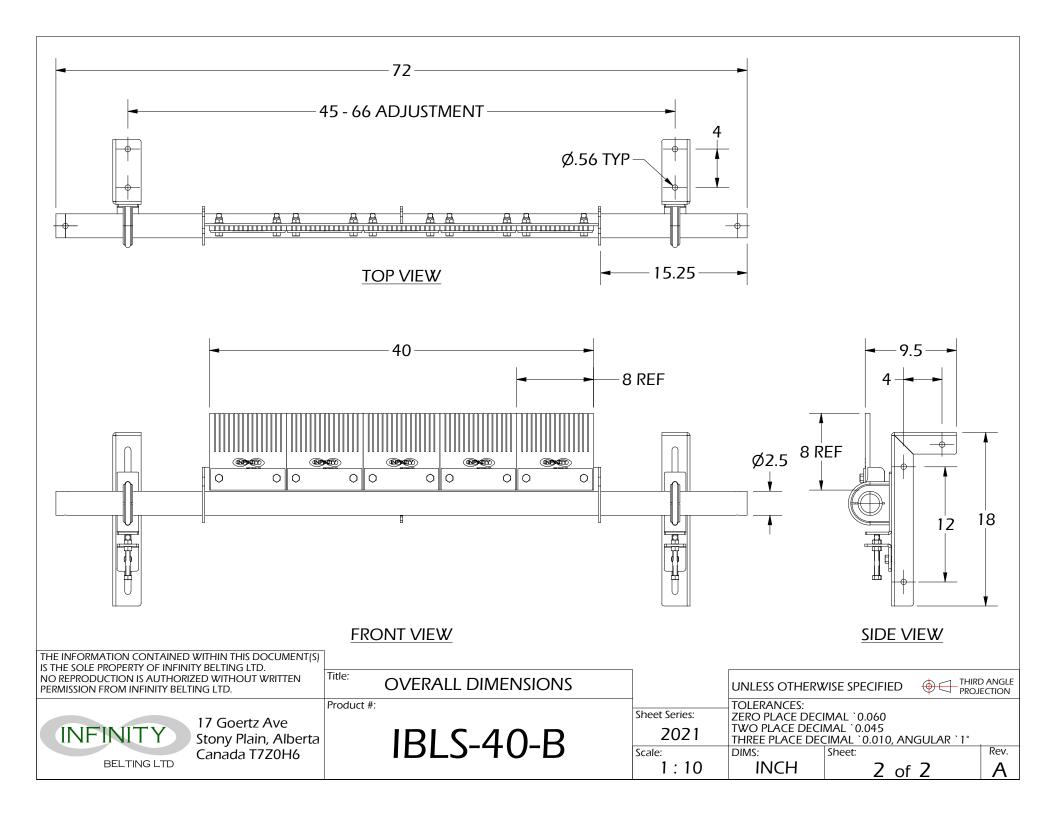

PRESENTATION VIEW

Product #:

IBLS-40-B

|               | UNLESS OTHERW                                                       | /ISE SPECIFIED |      | RD ANGLE<br>DECTION |
|---------------|---------------------------------------------------------------------|----------------|------|---------------------|
| Sheet Series: | TOLERANCES:<br>ZERO PLACE DECI                                      | MAL `0.060     |      |                     |
| 2021          | TWO PLACE DECIMAL `0.045<br>THREE PLACE DECIMAL `0.010, ANGULAR `1° |                |      |                     |
| Scale:        | DIMS:                                                               | Sheet:         |      | Rev.                |
| 1:7           | INCH                                                                | 1 (            | of 2 | A                   |